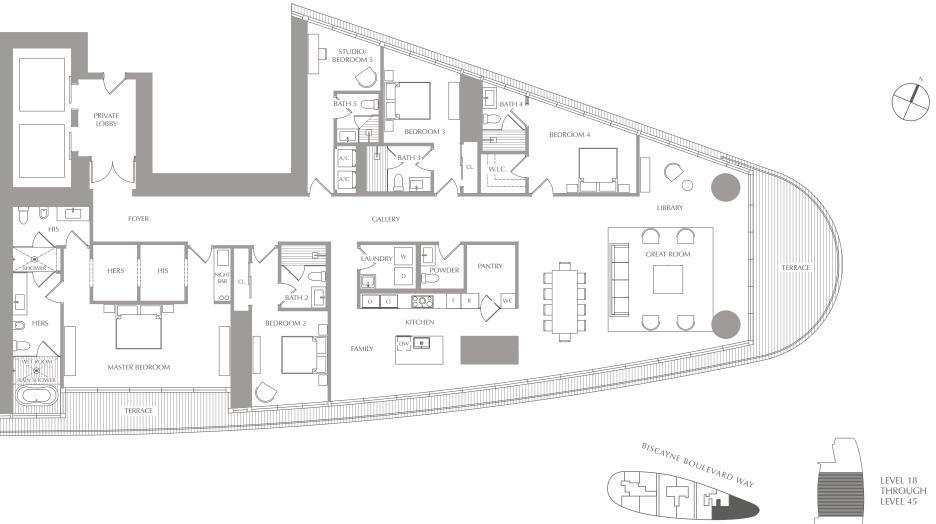

| PANORAMIC RESIDENCES<br>RESIDENCE 01<br>LEVEL 18 THROUGH 45 | 4 BEDROOMS<br>5.5 BATHS<br>Studio | INTERIOR: 3,827 - 3,994 SQ. FT.<br>EXTERIOR: 396 - 438 SQ. FT.<br>TOTAL: 4,223 - 4,432 SQ. FT. | 37 - 41 SQ. M. | BUSINESS DEVELOPMENTS |
|-------------------------------------------------------------|-----------------------------------|------------------------------------------------------------------------------------------------|----------------|-----------------------|
|-------------------------------------------------------------|-----------------------------------|------------------------------------------------------------------------------------------------|----------------|-----------------------|

MIAMI RIVER

STATED SOURCE FOOTAGES AND DIMENSIONS ARE MEASURED TO THE EXTERIOR BOUNDARIES OF THE EXTERIOR WALLS AND THE CENTERLINE OF INTERIOR DEMISING WALLS AND IN FACT VARY FROM THE SOURCE FOOTAGE AND DIMENSIONS THAT WOULD BE DETERMINED BY USING THE DESCRIPTION AND DEFINITION OF THE "UNIT" SET FORTH IN THE DECLARATION (WHICH GENERALLY ONLY INCLUDES THE INTERIOR AIRSPACE BETWEEN THE PERIMETER WALLS AND EXCLUDES ALL INTERIOR STRUCTURAL COMPONENTS AND OTHER COMMON ELEMENTS). THIS METHOD IS GENERALLY USED IN SALES MATERIALS AND IS PROVIDED TO ALLOW A PROSPECTIVE BUYER TO COMPARE THE UNITS WITH UNITS IN OTHER CONDOMINIUM PROJECTS THAT THE SAME METHOD. FOR YOUR REFERENCE, THE AREA OF THE UNIT, BETTOR THE OTHER THE UNITS IN OTHER CONDOMINIUM PROJECTS THAT THE SAME METHOD. FOR YOUR REFERENCE, THE AREA OF THE UNITS IN COMPARE THE UNITS IN OTHER CONDOMINIUM PROJECTS THAT THE FARTHEES, IS 4,389 AS OF. THE ASUREMENTS OF ROOMS SET FORTH ON THIS FLOOR PLAN ARE GENERALLY TAKEN AT THE FARTHEEST POINTS OF EACH GIVEN ROOM (AS IF THE A PERFECT RECTANDLE), WITHOUT DESTINATION OF THE ASUREMENTS OF ROOMS SET FORTH ON THIS FLOOR PLAN ARE GENERALLY TAKEN AT THE FARTHEEST POINTS OF EACH GIVEN ROOM (AS IF THE A PERFECT RECTANDLE), WITHOUT DESTINATION OF VOUR REFERENCE, STATED AREA OF THE ASUREMENTS OF ROOMS SET FORTH ON THIS FLOOR PLAN ARE GENERALLY TAKEN AT THE FARTHEEST POINTS OF EACH GIVEN ROOM (AS IF THE A PERFECT), WITHOUT DESTINATION OF VOUR SET FORTH ON THE FROM VERE A PERFECT THE CONTINERE A PERFECT THE CARTINGEN ON ARE ESTIMATES WHICH WILL VARY WITH ACTUAL CONSTRUCTION, AND ALL FLOOR PLAN, SPECIFICATIONS AND SPECIFICATIONS AND